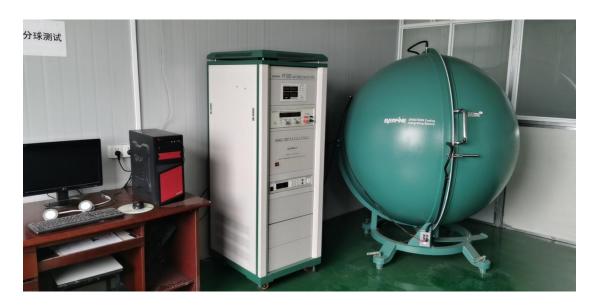

# **Product Qualification**

Every piece of Rectangle LED Makeup Mirror with Wooden Frame tested and checked by QC team. Only qualified Rectangle LED Makeup Mirror with Wooden Frame can be shipped.

Strict IPQC FQC QA make sure the best quality to customers.