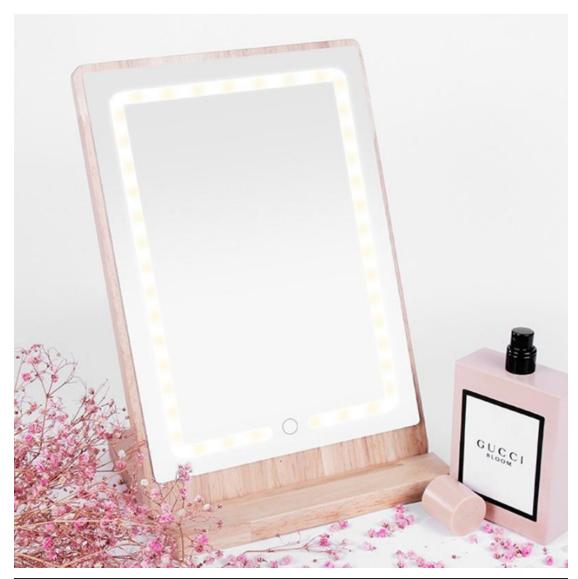

## **Rectangle LED Makeup Mirror with Wooden Frame**

We supply Rectangle LED Makeup Mirror with Wooden Frame 2 years Warranty. It was made up with copper-free mirror, and using UL ceritificated waterproof LED strip.

# **Rectangle LED Makeup Mirror with Wooden Frame**

## **Product Introduction**

This Rectangle LED Makeup Mirror with Wooden Frame was the latest invention high quality with 2 years Warranty. It was made up with copper-free mirror, and using UL ceritificated waterproof LED strip. We are manufacturers and suppliers in China, who devoted our selves to Mirror lighting many years, covering most of Europe and the Middle East market. We are expecting become your long-term partner in china.

# **Product Details**

To make up with LED Lighted Mirror, Rectangle LED Makeup Mirror with Wooden Frame offer inbuilt On/Off Touch switch, with LED lights.

Name: Rectangle LED Makeup Mirror with Wooden Frame