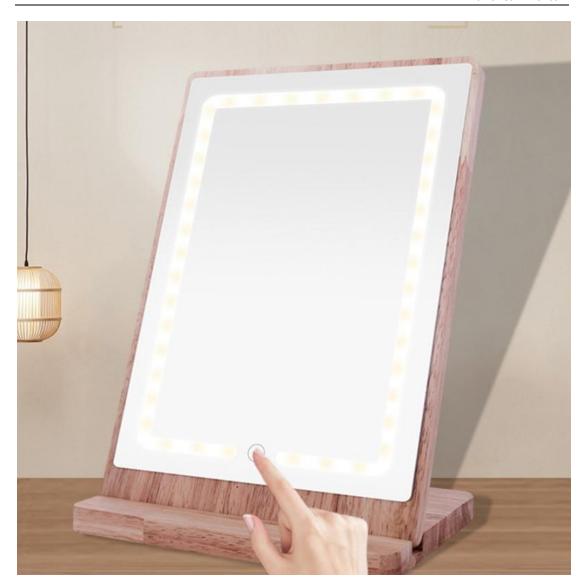

## **Rectangle LED Makeup Mirror with Wooden Frame**

We supply Rectangle LED Makeup Mirror with Wooden Frame 2 years Warranty. It was made up with copper-free mirror, and using UL ceritificated waterproof LED strip.

# **Rectangle LED Makeup Mirror with Wooden Frame**

## **Product Introduction**

This Rectangle LED Makeup Mirror with Wooden Frame was the latest invention high quality with 2 years Warranty. It was made up with copper-free mirror, and using UL ceritificated waterproof LED strip. We are manufacturers and suppliers in China, who devoted our selves to Mirror lighting many years, covering most of Europe and the Middle East market. We are expecting become your long-term partner in china.

# **Product Details**

To make up with LED Lighted Mirror, Rectangle LED Makeup Mirror with Wooden Frame offer inbuilt On/Off Touch switch, with LED lights.

Name: Rectangle LED Makeup Mirror with Wooden Frame