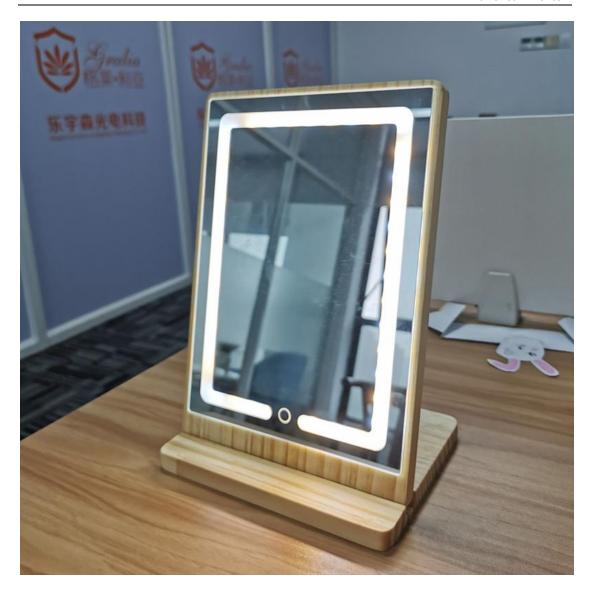

## **Rectangle LED Makeup Mirror with Wooden Frame**

We supply Rectangle LED Makeup Mirror with Wooden Frame 2 years Warranty. It was made up with copper-free mirror, and using UL ceritificated waterproof LED strip.

## **Product Introduction**

This Rectangle LED Makeup Mirror with Wooden Frame was the latest invention high quality with 2 years Warranty. It was made up with copper-free mirror, and using UL ceritificated waterproof LED strip. We are manufacturers and suppliers in China, who devoted our selves to Mirror lighting many years, covering most of Europe and the Middle East market. We are expecting become your long-term partner in china.

## **Product Feature And Application**

This Classic Design is desirable and handy, Rectangle LED Makeup Mirror with Wooden Frame will highlight the details of your face when you make up, increase grade and efficiency.