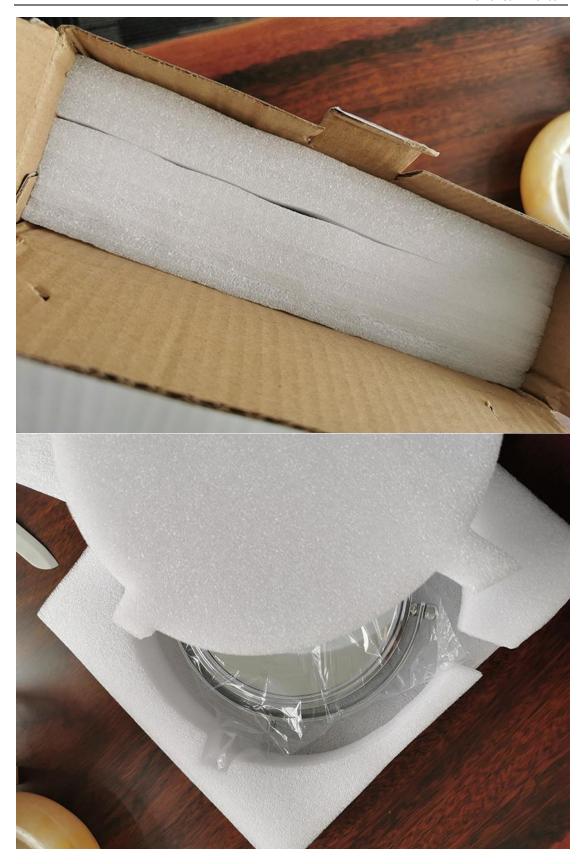

# **Deliver, Shipping And Serving**

Rectangle LED Makeup Mirror with Wooden Frame deliver with below shipping package: