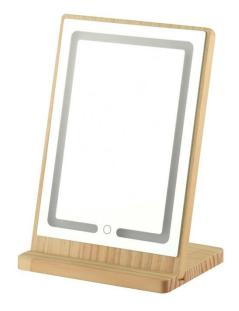

## **Rectangle LED Makeup Mirror with Wooden Frame**

We supply Rectangle LED Makeup Mirror with Wooden Frame 2 years Warranty. It was made up with copper-free mirror, and using UL ceritificated waterproof LED strip.

# **Rectangle LED Makeup Mirror with Wooden Frame**

## **Product Introduction**

This Rectangle LED Makeup Mirror with Wooden Frame was the latest invention high quality with 2 years Warranty. It was made up with copper-free mirror, and using UL ceritificated waterproof LED strip. We are manufacturers and suppliers in China, who devoted our selves to Mirror lighting many years, covering most of Europe and the Middle East market. We are expecting become your long-term partner in china.

# **Product Details**

To make up with LED Lighted Mirror, Rectangle LED Makeup Mirror with Wooden Frame offer inbuilt On/Off Touch switch, with LED lights.

Name: Rectangle LED Makeup Mirror with Wooden Frame