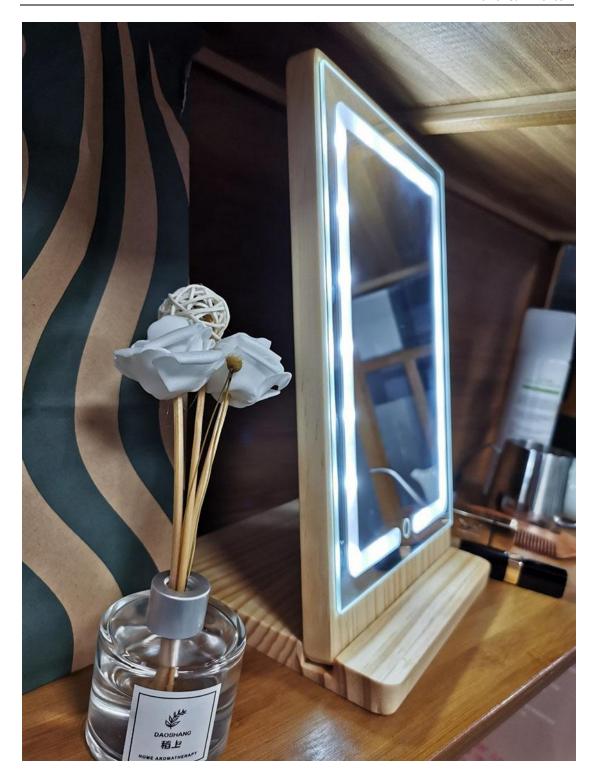

## **Rectangle LED Makeup Mirror with Wooden Frame**

We supply Rectangle LED Makeup Mirror with Wooden Frame 2 years Warranty. It was made up with copper-free mirror, and using UL ceritificated waterproof LED strip.

## **Product Introduction**

This Rectangle LED Makeup Mirror with Wooden Frame was the latest invention high quality with 2 years Warranty. It was made up with copper-free mirror, and using UL ceritificated waterproof LED strip. We are manufacturers and suppliers in China, who devoted our selves to Mirror lighting many years, covering most of Europe and the Middle East market. We are expecting become your long-term partner in china.

## **Product Feature And Application**

This Classic Design is desirable and handy, Rectangle LED Makeup Mirror with Wooden Frame will highlight the details of your face when you make up, increase grade and efficiency.