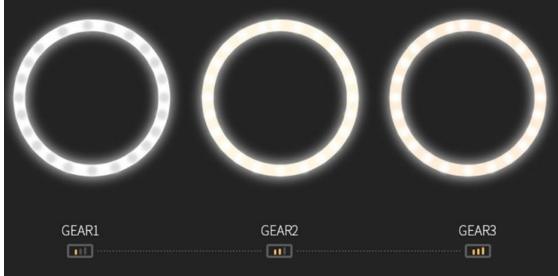

is desirable and handy, Rectangle LED Makeup Mirror with Wooden Frame will highlight the details of your face when you make up, increase grade and efficiency.

## Feature:

- Touch sensor with the function of On/Off
- Environmental silver mirror, copper free and lead free
- High brightness and homogeneous lighting
- ♦ High output SMD 2835 LEDs, Energy saving and long life of 30000 hours
- ❖ High Color Rendering Index (CRI>80), ideal for makeup application
- ❖ Built-in electronic LED driver CE / UL certificated
- ❖ IP44 waterproof
- CE RoHS certificated
- ❖ The size of Rectangle LED Makeup Mirror with Wooden Frame can be custom-made
- \* Rectangle LED Makeup Mirror with Wooden Frame can be Dimming
- ♦ Three Color Temperature can be Changing
- 4 pcs AAA battery or rechargeable



















# **Product Details**

To make up with LED Lighted Mirror, Rectangle LED Makeup Mirror with Wooden Frame offer inbuilt On/Off Touch switch, with LED lights.

Name: Rectangle LED Makeup Mirror with Wooden Frame

Size: Φ 8 inch/20CM (or Customizable size)

Optional Functions: Touch switch, Dimming, color temperature changing, etc.

Mirror: copper-free mirror, Metal frame.

Led Stripe:UL ceritificated waterproof LED strip

Color Temp.:3000K/4000K/6000K Shape:Round/Circle, or customized





# **Product Qualification**

Every piece of Rectangle LED Makeup Mirror with Wooden Frame tested and checked by QC team. Only qualified Rectangle LED Makeup Mirror with Wooden Frame can be shipped.

Strict IPQC FQC QA make sure the best quality to customers.









# **Deliver, Shipping And Serving