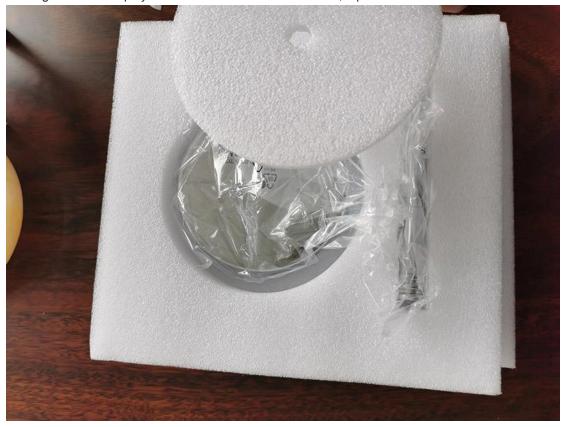

# **Deliver, Shipping And Serving**

Rectangle LED Makeup Mirror with Wooden Frame deliver with below shipping package: