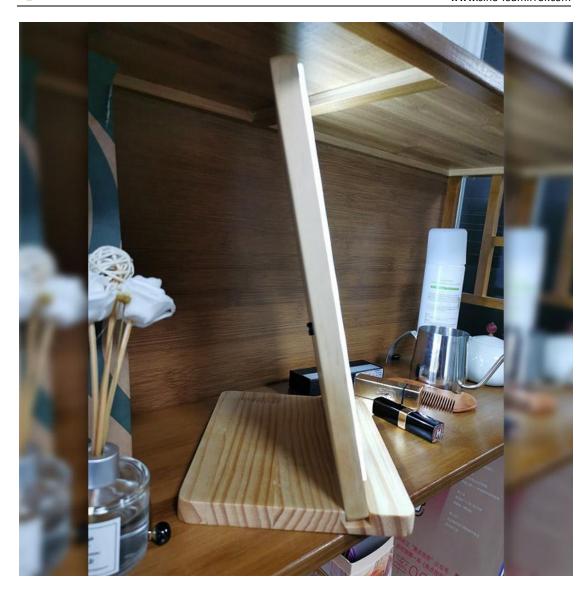

## **Product Feature And Application**

This Classic Design is desirable and handy, Rectangle LED Makeup Mirror with Wooden Frame will highlight the details of your face when you make up, increase grade and efficiency.

# **Product Details**

To make up with LED Lighted Mirror, Rectangle LED Makeup Mirror with Wooden Frame offer inbuilt On/Off Touch switch, with LED lights.

Name: Rectangle LED Makeup Mirror with Wooden Frame