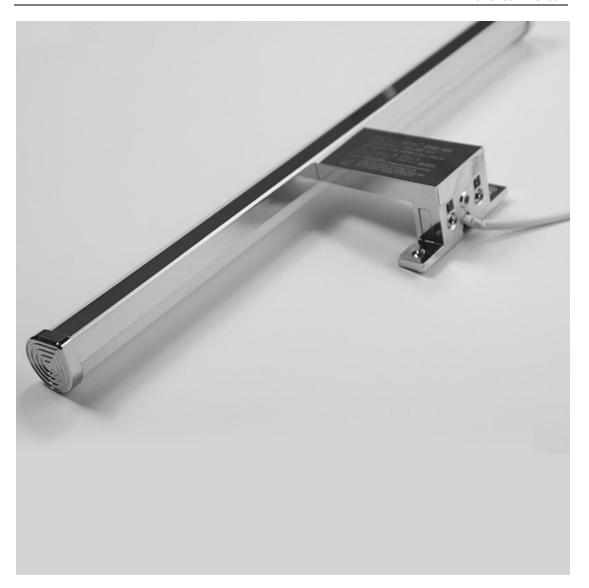

#### **Product Details**

Name: Plastic Cylinder LED Mirror Light Lamp

Specification of 8 watt 600 mm LED mirror bathroom light:

Power: 8 W.

Nominal luminous flux: 600 lm.

Rated colour temperature: 3000 K-6500K

Dimensions: 400 x 100 mm.

Material: Stainless steel and plastic; protection class: IP44.

Rated colour rendering index (CRI): > 80Ra.
Beam angle: 120°; service life: > 30,000 hours.
Operating voltage: AC 220-240V 50/60 Hz.