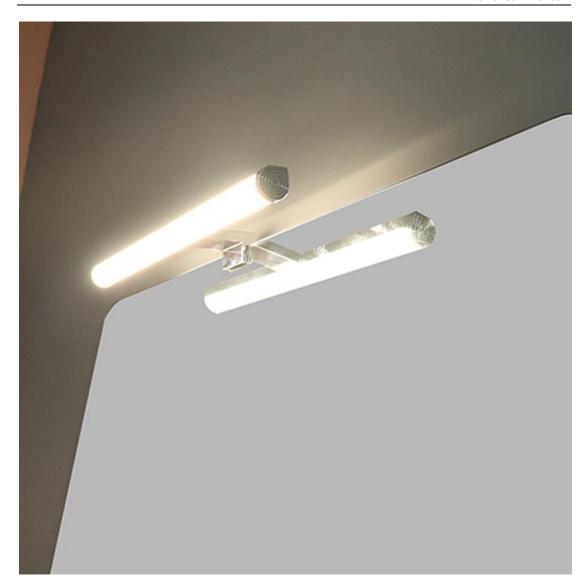

#### **Product Introduction**

If you want to put LED lights on a mirror, Our Plastic Cylinder LED Mirror Light Lamp maybe the good choice.

Installing LED lights on a mirror can be done by attaching Plastic Cylinder LED Mirror Light Lamp onto the wall above the mirror. The lighting will be perfectly balanced, and all parts of your face and neck will be illuminated.

### **Product Feature And Application**

This Classic and Simple Design is desirable and handy, **Plastic Cylinder LED Mirror Light Lamp** will highlight your bathroom/bedroom/livingroom decoration, increase grade and efficiency.