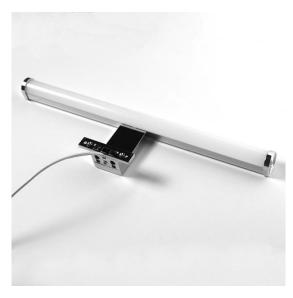

#### **Plastic Cylinder LED Mirror Light Lamp**

Our Plastic Cylinder LED Mirror Light
Lamp with 2 years Warranty, using UL
ceritificated waterproof LED stripe. With
the Classic and Simple Design, the Plastic
Cylinder LED Mirror Light Lamp has
competitive price, and will highlight your
bathroom/bedroom/livingroom decoration,
increase grade and efficiency.
our Plastic Cylinder LED Mirror Light
Lamp can be easily and quickly

Lamp can be easily and quickly mounted on top cabinets or shelves with just two screws, but can also be mounted directly to mirrors by removing the

screw-on adapter. Ideal for 60 - 100 cm mirrors.

Please note that no plug or switch on the lamp.