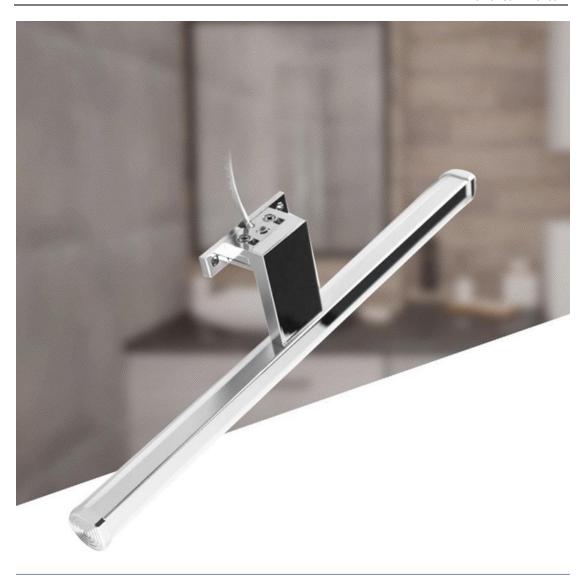

Lamp can be easily and quickly mounted on top cabinets or shelves with just two screws, but can also be mounted directly to mirrors by removing the

screw-on adapter. Ideal for 60 - 100 cm mirrors.

Please note that no plug or switch on the lamp.