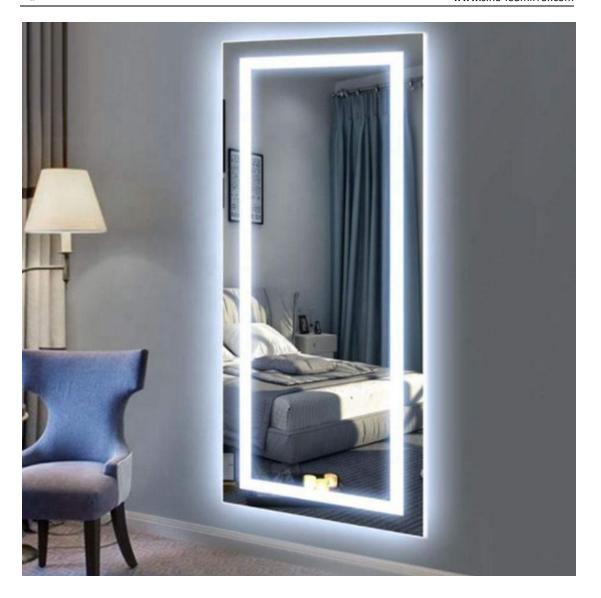

#### Full Length Backlit Rectangle LED Dressing Mirror

The Full Length Backlit Rectangle LED Dressing Mirror with CE TUV IP44 3 years Warranty. Full Length Backlit Rectangle LED Dressing Mirror are designed to give you a full-length reflection. One touch switch is easy to control. And our Full Length Backlit Rectangle LED Dressing Mirror using 5MM copper-free mirror, and using UL ceritificated waterproof LED stripe.

Our Full Length Backlit Rectangle LED Dressing Mirror maybe the good choice if you need hang it on the wall. Full-length mirrors/ dressing mirrors are long and narrow, as they're designed to give you a full-length reflection. One touch switch is easy to control. And our Full Length Backlit Rectangle LED Dressing Mirror using 5MM copper-free mirror, and using UL ceritificated waterproof LED stripe.

This **Full Length Backlit Rectangle LED Dressing Mirror** was the latest invention high quality with CE TUV IP44 and offer 3 years Warranty.

**Full Length Backlit Rectangle LED Dressing Mirror** could be designed in framed or frameless style. As for the frame material,we suggest that you can use stainless steel to cover the edge. We accept product customization such as the size, shape, and the functions etc.

## **Product Feature And Application**

This Classic Design is desirable and handy, Full Length Backlit Rectangle LED

**Dressing Mirror** will highlight your bedroom decoration, increase grade and efficiency. It can be hanging as you need, depending on your space of bedroom.

### Feature:

- \* Touch sensor with the function of On/Off
- ❖ 5mm environmental silver mirror, copper free and lead free
- Special anti-corrosion mirror treatment
- Fingerprint-free for mirror frosted area
- Rust resistant white powder coated alu base
- High brightness and homogeneous lighting
- ❖ High output SMD 2835 LEDs, Energy saving and long life of 30000 hours
- ❖ High Color Rendering Index (CRI>80), ideal for makeup application
- ❖ Built-in electronic LED driver CE / UL certificated
- IP44 waterproof
- Easy-hanging installation, and easy for maintenance.
- CE RoHS certificated
- \* The size of Full Length Backlit Rectangle LED Dressing Mirrors can be custom-made