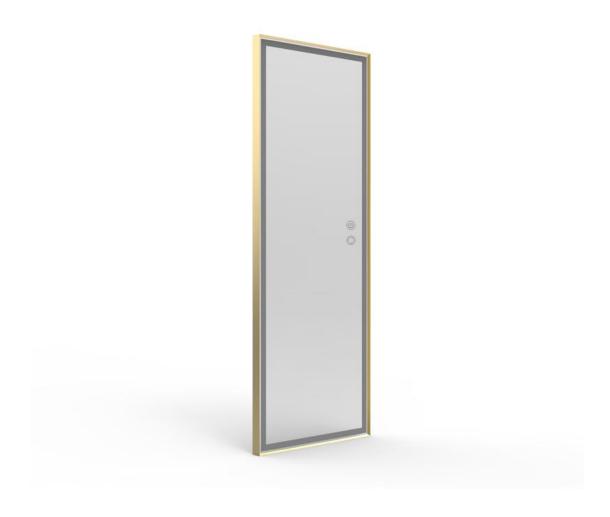

This **Full Length Backlit Rectangle LED Dressing Mirror** was the latest invention high quality with CE TUV IP44 and offer 3 years Warranty.

**Full Length Backlit Rectangle LED Dressing Mirror** could be designed in framed or frameless style. As for the frame material,we suggest that you can use stainless steel to cover the edge. We accept product customization such as the size, shape, and the functions etc.

### Feature:

- \* Touch sensor with the function of On/Off
- ❖ 5mm environmental silver mirror, copper free and lead free
- Special anti-corrosion mirror treatment
- Fingerprint-free for mirror frosted area
- Rust resistant white powder coated alu base
- High brightness and homogeneous lighting
- ❖ High output SMD 2835 LEDs, Energy saving and long life of 30000 hours
- ❖ High Color Rendering Index (CRI>80), ideal for makeup application
- ❖ Built-in electronic LED driver CE / UL certificated
- IP44 waterproof
- Easy-hanging installation, and easy for maintenance.
- CE RoHS certificated
- \* The size of Full Length Backlit Rectangle LED Dressing Mirrors can be custom-made