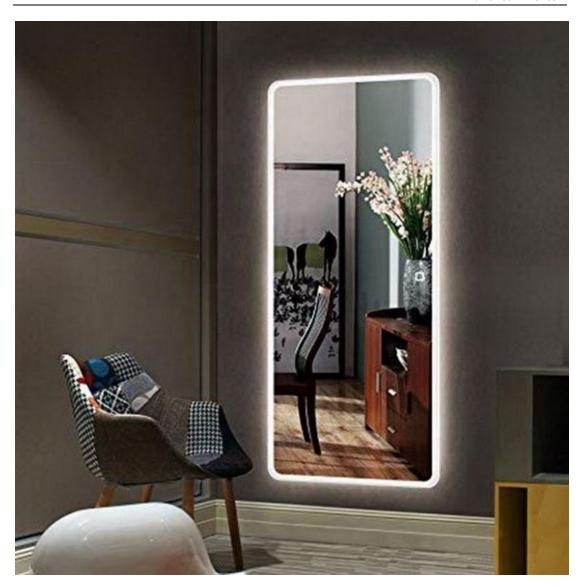

#### Full Length Backlit Rectangle LED Dressing Mirror

The Full Length Backlit Rectangle LED Dressing Mirror with CE TUV IP44 3 years Warranty. Full Length Backlit Rectangle LED Dressing Mirror are designed to give you a full-length reflection. One touch switch is easy to control. And our Full Length Backlit Rectangle LED Dressing Mirror using 5MM copper-free mirror, and using UL ceritificated waterproof LED stripe.

Our Full Length Backlit Rectangle LED Dressing Mirror maybe the good choice if you need hang it on the wall. Full-length mirrors/ dressing mirrors are long and narrow, as they're designed to give you a full-length reflection. One touch switch is easy to control. And our Full Length Backlit Rectangle LED Dressing Mirror using 5MM copper-free mirror, and using UL ceritificated waterproof LED stripe.