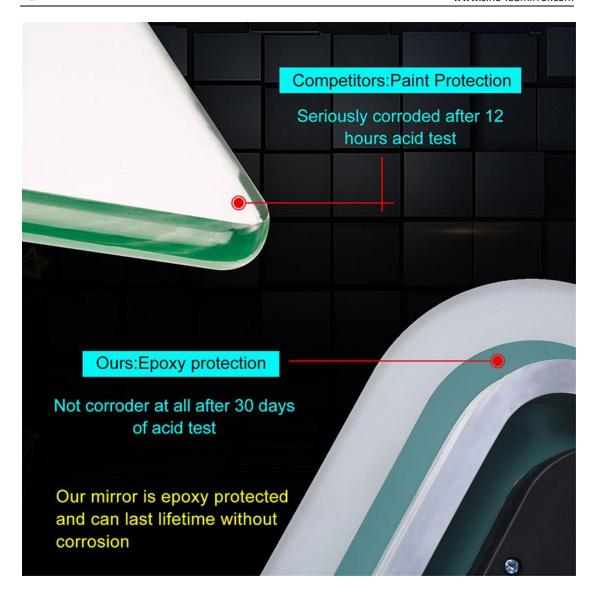

### Feature:

- \* Touch sensor with the function of On/Off
- ❖ 5mm environmental silver mirror, copper free and lead free
- Special anti-corrosion mirror treatment
- Fingerprint-free for mirror frosted area
- Rust resistant white powder coated alu base
- High brightness and homogeneous lighting
- ❖ High output SMD 2835 LEDs, Energy saving and long life of 30000 hours
- ❖ High Color Rendering Index (CRI>80), ideal for makeup application
- ❖ Built-in electronic LED driver CE / UL certificated
- IP44 waterproof
- Easy-hanging installation, and easy for maintenance.
- CE RoHS certificated
- \* The size of Full Length Backlit Rectangle LED Dressing Mirrors can be custom-made