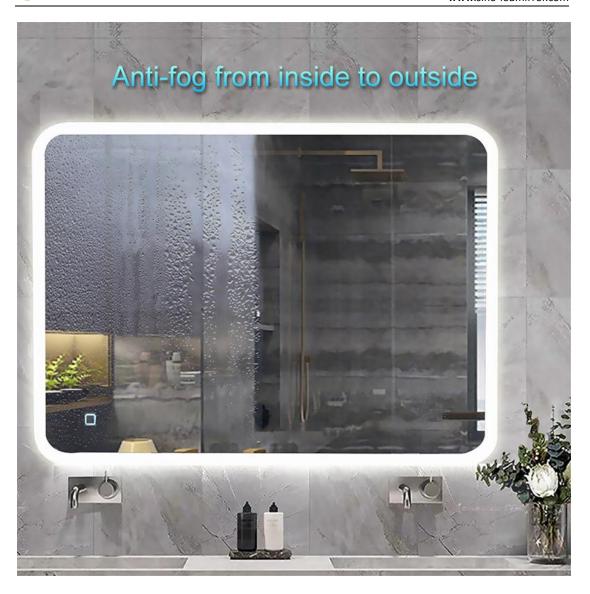

### **Optional Functions:**

- Dimming
- Anti-fogging sensor
- Explosion proof
- Three Color Temperature Changing
- Digital Clock, Temperature Display
- Bluetooth speakers--Enjoying Music

### **Product Details**

To build a dream bathroom with LED Lighted Mirror, Full Length Backlit Rectangle LED Dressing Mirror offer inbuilt defogger, On/Off Touch switch, with LED lights.

Name: Full Length Backlit Rectangle LED Dressing Mirror