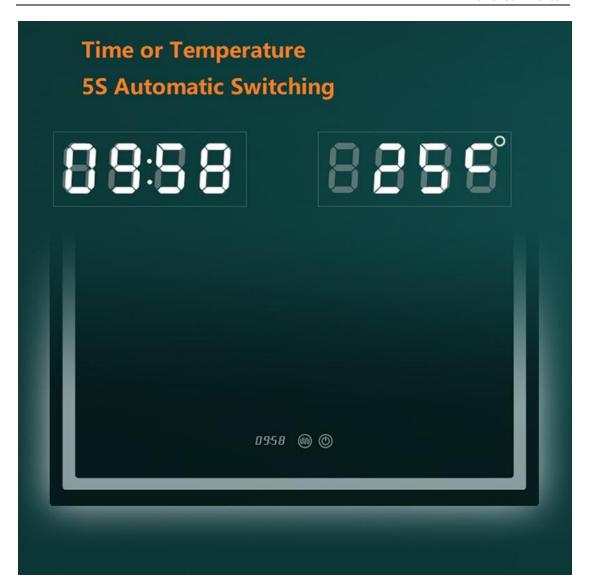

### **Optional Functions:**

- Dimming
- Anti-fogging sensor
- Explosion proof
- Three Color Temperature Changing
- Digital Clock, Temperature Display
- Bluetooth speakers--Enjoying Music