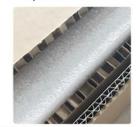

# **Product Packaging**

3CM Thickened Honeycomb Cardboard

High-Strength
Thickened Corner Protector

PP Cotton + Thickened Honeycomb Cardboard

High-Strength
Thickened Corner Protector