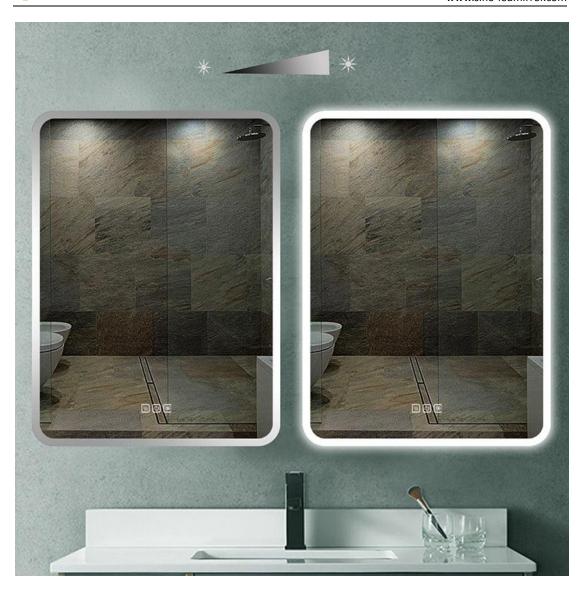

#### Full Length Backlit Rectangle LED Dressing Mirror

The Full Length Backlit Rectangle LED Dressing Mirror with CE TUV IP44 3 years Warranty. Full Length Backlit Rectangle LED Dressing Mirror are designed to give you a full-length reflection. One touch switch is easy to control. And our Full Length Backlit Rectangle LED Dressing Mirror using 5MM copper-free mirror, and using UL ceritificated waterproof LED stripe.

Our Full Length Backlit Rectangle LED Dressing Mirror maybe the good choice if you need hang it on the wall. Full-length mirrors/ dressing mirrors are long and narrow, as they're designed to give you a full-length reflection. One touch switch is easy to control. And our Full Length Backlit Rectangle LED Dressing Mirror using 5MM copper-free mirror, and using UL ceritificated waterproof LED stripe.