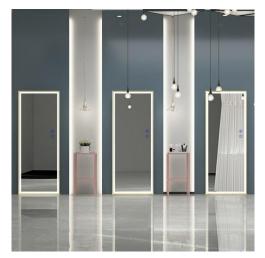

#### Full Length Backlit Rectangle LED Dressing Mirror

The Full Length Backlit Rectangle LED Dressing Mirror with CE TUV IP44 3 years Warranty. Full Length Backlit Rectangle LED Dressing Mirror are designed to give you a full-length reflection. One touch switch is easy to control. And our Full Length Backlit Rectangle LED Dressing Mirror using 5MM copper-free mirror, and using UL ceritificated waterproof LED stripe.

Our Full Length Backlit Rectangle LED Dressing Mirror maybe the good choice if you need hang it on the wall. Full-length mirrors/ dressing mirrors are long and narrow, as they're designed to give you a full-length reflection. One touch switch is easy to control. And our Full Length Backlit Rectangle LED Dressing Mirror using 5MM copper-free mirror, and using UL ceritificated waterproof LED stripe.

## **Product Feature And Application**

This Classic Design is desirable and handy, Full Length Backlit Rectangle LED

**Dressing Mirror** will highlight your bedroom decoration, increase grade and efficiency. It can be hanging as you need, depending on your space of bedroom.