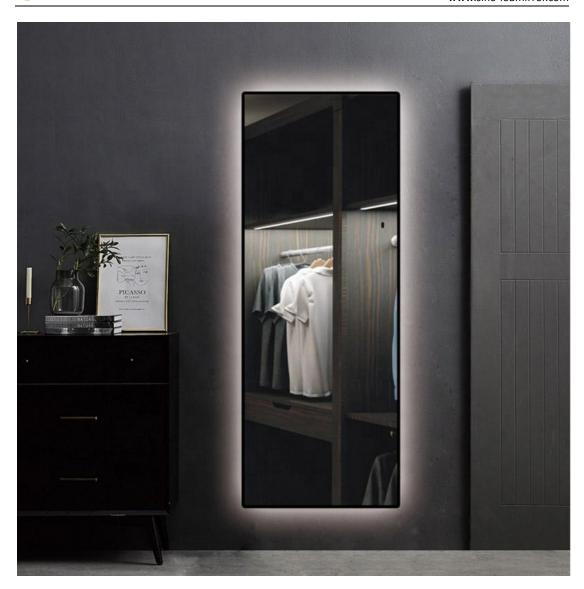

Our Full Length Backlit Rectangle LED Dressing Mirror maybe the good choice if you need hang it on the wall. Full-length mirrors/ dressing mirrors are long and narrow, as they're designed to give you a full-length reflection. One touch switch is easy to control. And our Full Length Backlit Rectangle LED Dressing Mirror using 5MM copper-free mirror, and using UL ceritificated waterproof LED stripe.

## **Product Feature And Application**

This Classic Design is desirable and handy, Full Length Backlit Rectangle LED

**Dressing Mirror** will highlight your bedroom decoration, increase grade and efficiency. It can be hanging as you need, depending on your space of bedroom.