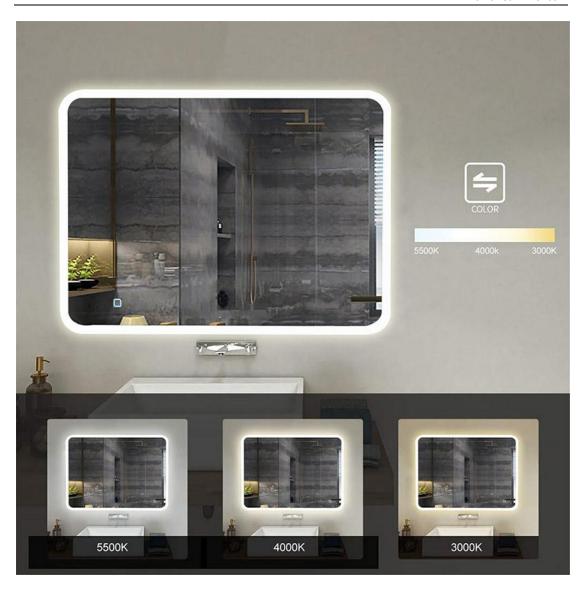

### **Optional Functions:**

- Dimming
- Anti-fogging sensor
- Explosion proof
- Three Color Temperature Changing
- Digital Clock, Temperature Display
- Bluetooth speakers--Enjoying Music

Color Temp.:3000K/4000K/6000K Shape:Round/Circle, or customized