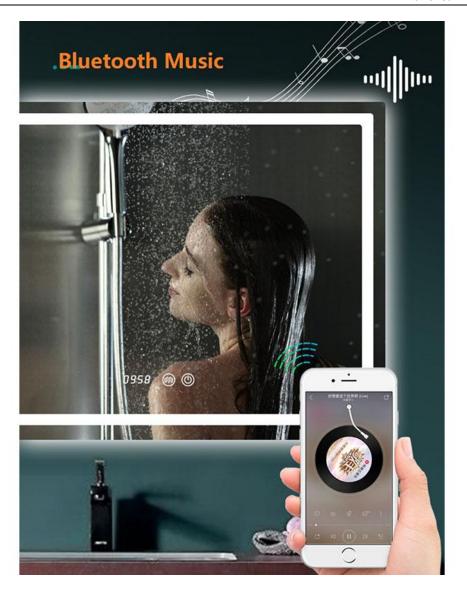

### **Optional Functions:**

- Dimming
- Anti-fogging sensor
- Explosion proof
- Three Color Temperature Changing
- Digital Clock, Temperature Display
- Bluetooth speakers--Enjoying Music