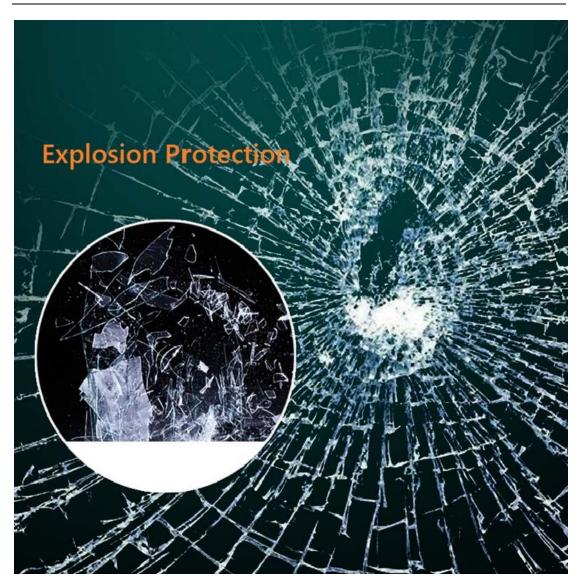

### **Optional Functions:**

- Dimming
- Anti-fogging sensor
- Explosion proof
- Three Color Temperature Changing
- Digital Clock, Temperature Display
- Bluetooth speakers--Enjoying Music