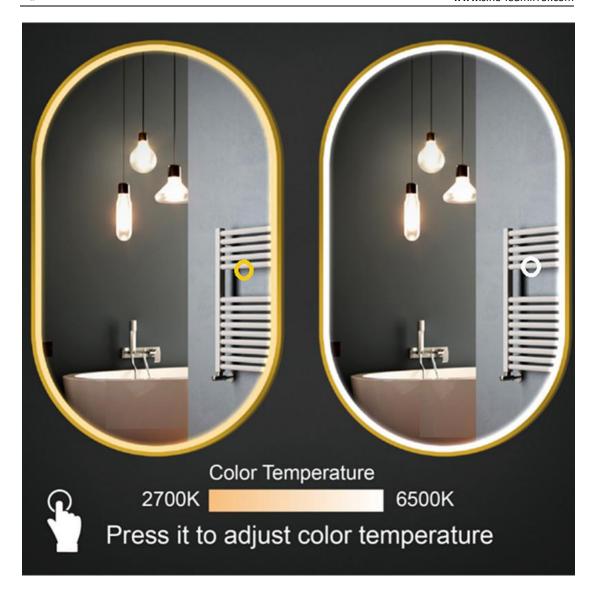

ss and homogeneous lighting
- ❖ High output SMD 2835 LEDs, Energy saving and long life of 30000 hours
- ❖ High Color Rendering Index (CRI>80), ideal for makeup application
- ❖ Built-in electronic LED driver CE / UL certificated
- ❖ IP44 waterproof
- Easy-hanging installation, and easy for maintenance.
- CE RoHS certificated
- \* The size of Full Length Backlit Oval LED Dressing Mirror can be custom-made









# Color Rendering



OURS
High Color Rendering



OTHERS
Ordinary Low Color Rendering

E-Mail: info@leyusen.com





### The Full Length Backlit Oval LED Dressing Mirror can be customized as you NEED: Optional Functions:

- Dimming
- Anti-fogging sensor
- Explosion proof
- Three Color Temperature Changing
- Digital Clock, Temperature Display
- Bluetooth speakers--Enjoying Music



























### **Product Details**

To build a dream bathroom with LED Lighted Mirror, Full Length Backlit Oval LED Dressing Mirror offer inbuilt defogger, On/Off Touch switch, with LED lights.

Name: Full Length Backlit Oval LED Dressing Mirror

Size: W20"xH60"/W24"xH66" (or Customizable size)

Optional Functions: Touch switch, Defogger, Bluetooth, Time., etc.

Mirror: 5mm copper-free mirror, frameless.

Led Stripe:UL ceritificated waterproof LED stripe

Color Temp.:3000K/4000K/6000K Shape:Round/Circle, or customized







### **Product Qualification**

Every piece of **Full Length Backlit Oval LED Dressing Mirror** tested and checked by QC team. Only qualified **Full Length Backlit Oval LED Dressing Mirror** can be shipped. Strict IPQC FQC QA make sure the best quality to c