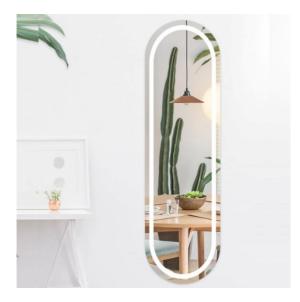

### **Full Length Backlit Oval LED Dressing Mirror**

We supply Full Length Backlit Oval LED Dressing Mirror with CE TUV IP44 3 years Warranty. With Oval shape, as they're designed to give you a full-length reflection. One touch switch is easy to control. And ourFull Length Backlit Oval LED Dressing Mirror using 5MM copper-free mirror, and using UL ceritificated waterproof LED stripe.

Our **Full Length Backlit Oval LED Dressing Mirror** maybe the good choice if you need hang it on the wall. **Full Length Backlit Oval LED Dressing Mirror** are long and narrow, with Oval shape, as they're designed to give you a full-length reflection. **One touch switch** is easy to control. And our Full Length Backlit Rectangle LED Dressing Mirror using **5MM** copper-free mirror, and using **UL** ceritificated waterproof LED stripe.

This **Full Length Backlit Oval LED Dressing Mirror** was the latest invention high quality with CE TUV IP44 and offer 3 years Warranty.

The Full Length Backlit Oval LED Dressing Mirrorr could be designed in framed or frameless style. As for the frame material,we suggest that you can use stainless steel to cover the edge. We accept product customization such as the size, shape, and the functions etc.