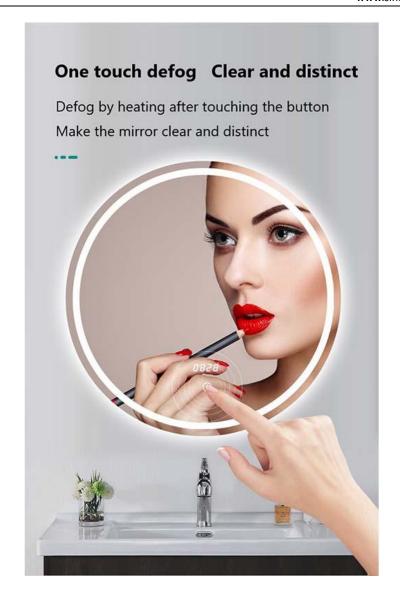

### The Full Length Backlit Oval LED Dressing Mirror can be customized as you NEED: Optional Functions:

- Dimming
- Anti-fogging sensor
- Explosion proof
- Three Color Temperature Changing
- Digital Clock, Temperature Display
- Bluetooth speakers--Enjoying Music

### **Product Details**

To build a dream bathroom with LED Lighted Mirror, Full Length Backlit Oval LED Dressing Mirror offer inbuilt defogger, On/Off Touch switch, with LED lights.

Name: Full Length Backlit Oval LED Dressing Mirror