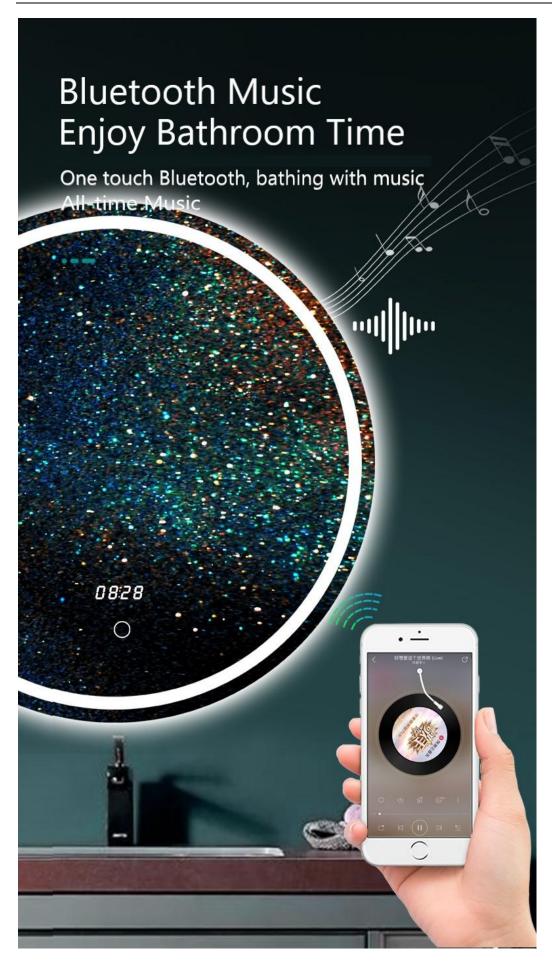

### The Full Length Backlit Oval LED Dressing Mirror can be customized as you NEED: Optional Functions:

- Dimming
- Anti-fogging sensor
- Explosion proof
- Three Color Temperature Changing
- Digital Clock, Temperature Display
- Bluetooth speakers--Enjoying Music