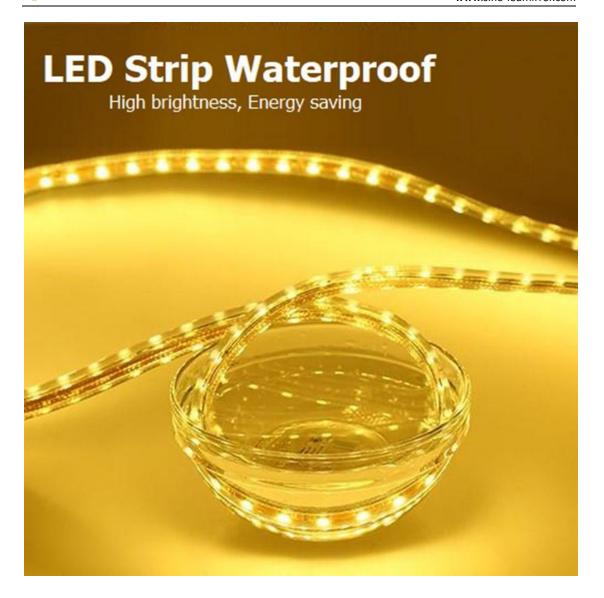

### **Full Length Backlit Oval LED Dressing Mirror**

We supply Full Length Backlit Oval LED Dressing Mirror with CE TUV IP44 3 years Warranty. With Oval shape, as they're designed to give you a full-length reflection. One touch switch is easy to control. And ourFull Length Backlit Oval LED Dressing Mirror using 5MM copper-free mirror, and using UL ceritificated waterproof LED stripe.

Our **Full Length Backlit Oval LED Dressing Mirror** maybe the good choice if you need hang it on the wall. **Full Length Backlit Oval LED Dressing Mirror** are long and narrow, with Oval shape, as they're designed to give you a full-length reflection. **One touch switch** is easy to control. And our Full Length Backlit Rectangle LED Dressing Mirror using **5MM** copper-free mirror, and using **UL** ceritificated waterproof LED stripe.