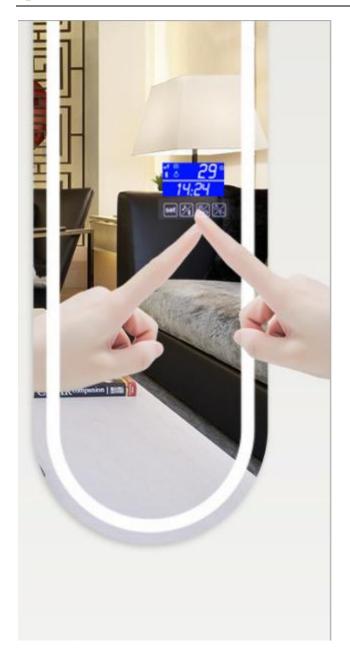

### The Full Length Backlit Oval LED Dressing Mirror can be customized as you NEED: Optional Functions:

- Dimming
- Anti-fogging sensor
- Explosion proof
- Three Color Temperature Changing
- Digital Clock, Temperature Display
- Bluetooth speakers--Enjoying Music