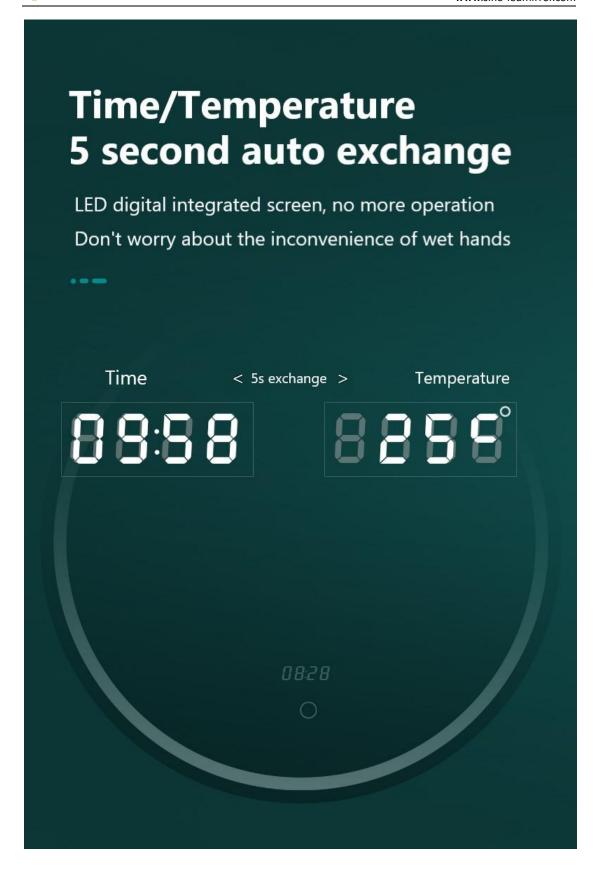

### The Full Length Backlit Oval LED Dressing Mirror can be customized as you NEED: Optional Functions:

- Dimming
- Anti-fogging sensor
- Explosion proof
- Three Color Temperature Changing
- Digital Clock, Temperature Display
- Bluetooth speakers--Enjoying Music