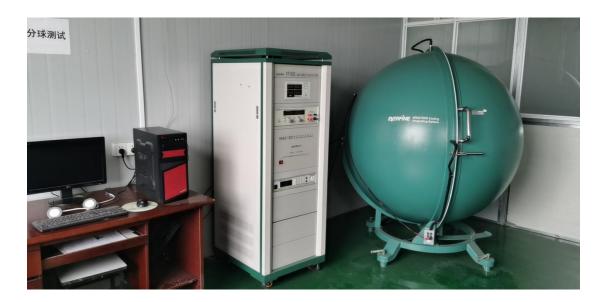

### **Product Qualification**

Every piece of **Full Length Backlit Oval LED Dressing Mirror** tested and checked by QC team. Only qualified **Full Length Backlit Oval LED Dressing Mirror** can be shipped. Strict IPQC FQC QA make sure the best quality to customers.