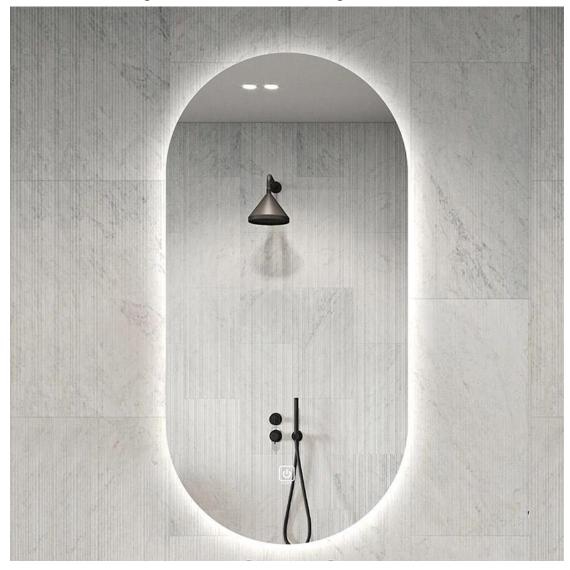

### **Full Length Backlit Oval LED Dressing Mirror**

We supply Full Length Backlit Oval LED Dressing Mirror with CE TUV IP44 3 years Warranty. With Oval shape, as they're designed to give you a full-length reflection. One touch switch is easy to control. And ourFull Length Backlit Oval LED Dressing Mirror using 5MM copper-free mirror, and using UL ceritificated waterproof LED stripe.

Our **Full Length Backlit Oval LED Dressing Mirror** maybe the good choice if you need hang it on the wall. **Full Length Backlit Oval LED Dressing Mirror** are long and narrow, with Oval shape, as they're designed to give you a full-length reflection. **One touch switch** is easy to control. And our Full Length Backlit Rectangle LED Dressing Mirror using **5MM** copper-free mirror, and using **UL** ceritificated waterproof LED stripe.

This **Full Length Backlit Oval LED Dressing Mirror** was the latest invention high quality with CE TUV IP44 and offer 3 years Warranty.

The Full Length Backlit Oval LED Dressing Mirrorr could be designed in framed or frameless style. As for the frame material,we suggest that you can use stainless steel to cover the edge. We accept product customization such as the size, shape, and the functions etc.