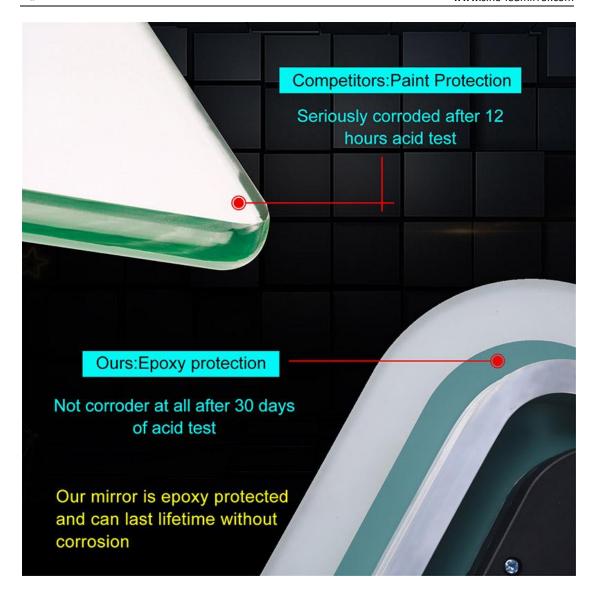

### Feature:

- ❖ Touch sensor with the function of On/Off
- ❖ 5mm environmental silver mirror, copper free and lead free
- Special anti-corrosion mirror treatment
- Fingerprint-free for mirror frosted area
- Rust resistant white powder coated alu base
- High brightness and homogeneous lighting
- ❖ High output SMD 2835 LEDs, Energy saving and long life of 30000 hours
- ❖ High Color Rendering Index (CRI>80), ideal for makeup application
- ❖ Built-in electronic LED driver CE / UL certificated
- ❖ IP44 waterproof
- Easy-hanging installation, and easy for maintenance.
- CE RoHS certificated
- \* The size of Full Length Backlit Oval LED Dressing Mirror can be custom-made