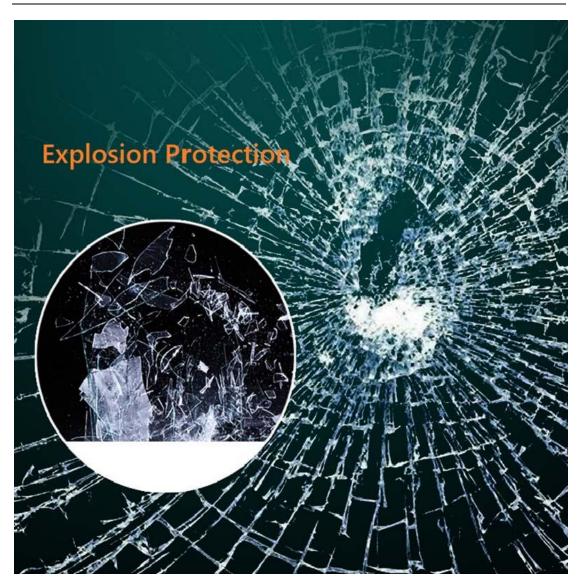

### The Full Length Backlit Oval LED Dressing Mirror can be customized as you NEED: Optional Functions:

- Dimming
- Anti-fogging sensor
- Explosion proof
- Three Color Temperature Changing
- Digital Clock, Temperature Display
- Bluetooth speakers--Enjoying Music