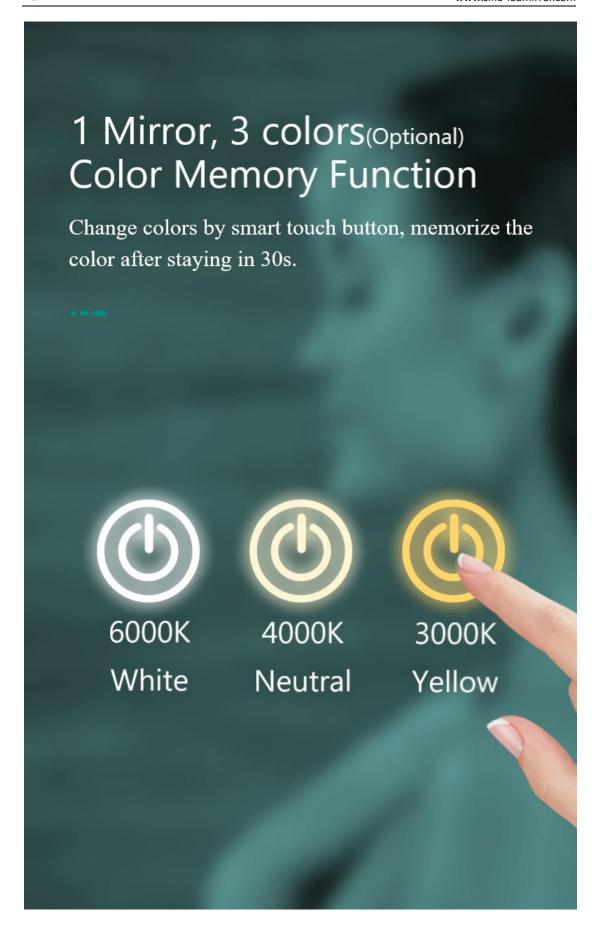

### The Full Length Backlit Oval LED Dressing Mirror can be customized as you NEED: Optional Functions:

- Dimming
- Anti-fogging sensor
- Explosion proof
- Three Color Temperature Changing
- Digital Clock, Temperature Display
- Bluetooth speakers--Enjoying Music

Color Temp.:3000K/4000K/6000K Shape:Round/Circle, or customized