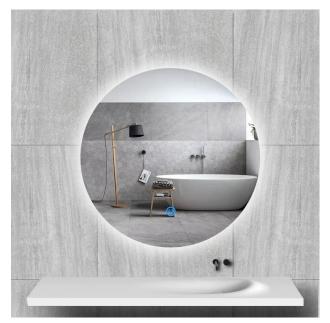

### **Backlit Round LED Bathroom Mirror with Defogger**

Here is our Backlit Round LED Bathroom Mirror with Defogger with CE TUV IP44 3 years Warranty. It was made up with 5MM copper-free mirror, and using UL ceritificated waterproof LED stripe. Wall mount, easy installation; CRI80+,2700-6000K available.

### **Product Introduction**

This Backlit Round LED Bathroom Mirror with Defogger was the latest invention high quality with CE TUV IP44 and offer 3 years Warranty.It was made up with 5MM Copper-free mirror, and using UL ceritificated waterproof LED stripe. We are manufacturers and suppliers in China, who devoted our selves to Mirror lighting many years, covering most of Europe and the Middle East market. And we have rich experience in OEM/ODM. We are expecting become your long-term partner in china.

### **Product Feature And Application**

This Classic Design is desirable and handy, Backlit Round LED Bathroom Mirror with Defogger will highlight your bathroom decoration, increase grade and efficiency.