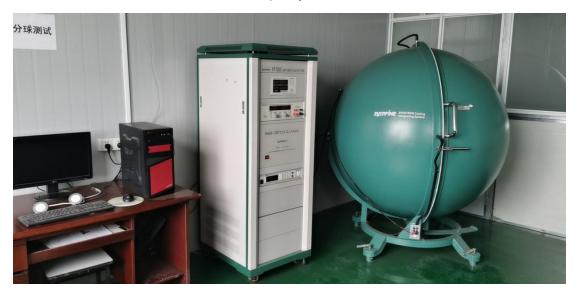

### **Product Qualification**

Every piece of Backlit Round LED Bathroom Mirror with Defogger tested and checked by QC team. Only qualified Backlit Round LED Bathroom Mirror with Defogger can be shipped.

Strict IPQC FQC QA make sure the best quality to customers.