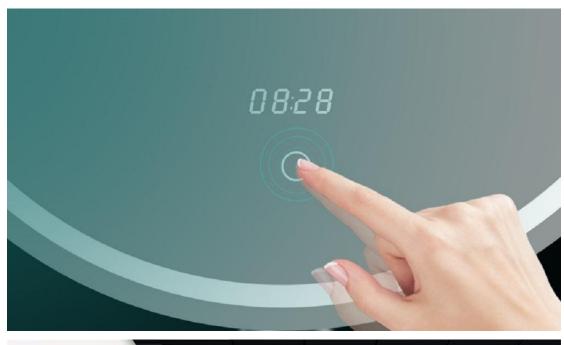

# 1 Mirror, 3 colors(Optional) Color Memory Function

Change colors by smart touch button, memorize the color after staying in 30s.

...

6000K White

4000K Neutral

3000K Yellow

LED digital integrated screen, no more operation Don't worry about the inconvenience of wet hands

Time

< 5s exchange >

Temperature

88:88

08:28

0