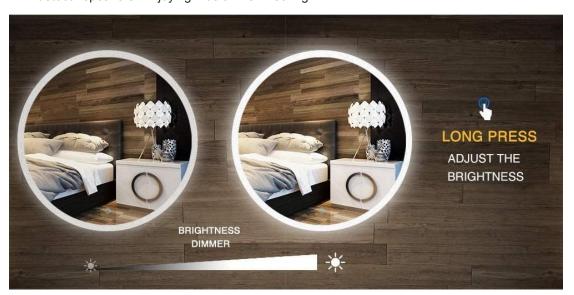

There are optional functions can be customized: such as dimming, Anti-fogging, Explosion proof, Color Temperature Changing, Digital Clock, Temperature Display, or Bluetooth Music playing.

## Color Rendering

OURS
High Color Rendering

OTHERS
Ordinary Low Color Rendering

The Backlit Round LED Bathroom Mirror with Defogger can be customized as you NEED: Optional Functions:

- Dimming
- Anti-fogging
- Explosion proof
- Three Color Temperature Changing
- Digital Clock, Temperature Display
- Bluetooth speakers--Enjoying Music when Bathing