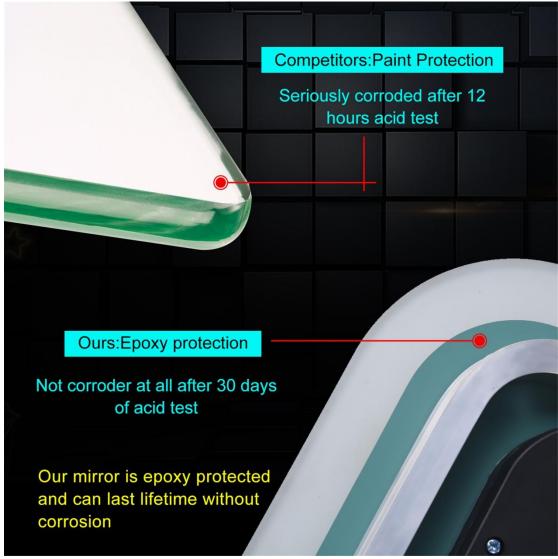

### Feature:

- ❖ Touch sensor with the function of On/Off
- 5mm environmental silver mirror, copper free and lead free
- Special anti-corrosion mirror treatment
- Fingerprint-free for mirror frosted area
- Rust resistant white powder coated alu base
- High brightness and homogeneous lighting
- ♦ High output SMD 2835 LEDs, Energy saving and long life of 30000 hours
- High Color Rendering Index (CRI>80), ideal for makeup application
- Built-in electronic LED driver CE / UL certificated
- IP44 waterproof
- Easy-hanging installation, and easy for maintenance
- CE RoHS certificated
- \* The size of Backlit Round LED Bathroom Mirror with Defogger can be custom-made