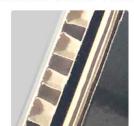

### **Product Packaging**

3CM Thickened Honeycomb Cardboard

High-Strength
Thickened Corner Protector

PP Cotton + Thickened Honeycomb Cardboard

High-Strength
Thickened Corner Protector