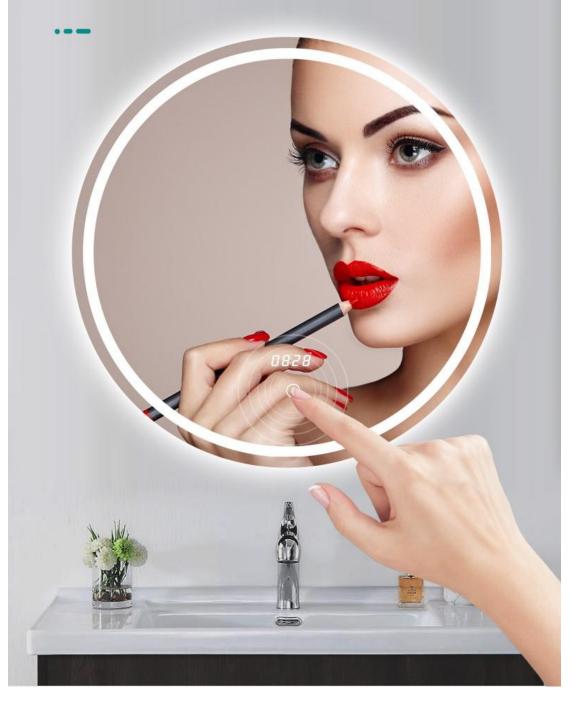

# 1 Mirror, 3 colors(Optional) Color Memory Function

Change colors by smart touch button, memorize the color after staying in 30s.

...

6000K White

4000K Neutral

3000K Yellow

LED digital integrated screen, no more operation Don't worry about the inconvenience of wet hands

Time

< 5s exchange >

Temperature

88:88

08:28

0