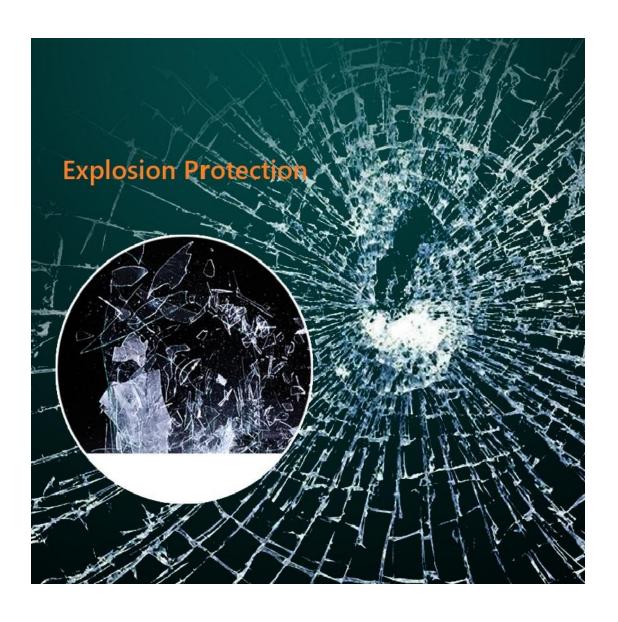

There are optional functions can be customized: such as dimming, Anti-fogging, Explosion proof, Color Temperature Changing, Digital Clock, Temperature Display, or Bluetooth Music playing.

## Color Rendering

OURS
High Color Rendering

OTHERS
Ordinary Low Color Rendering

The Backlit Round LED Bathroom Mirror with Defogger can be customized as you NEED: Optional Functions:

- Dimming
- Anti-fogging
- Explosion proof
- Three Color Temperature Changing
- Digital Clock, Temperature Display
- Bluetooth speakers--Enjoying Music when Bathing