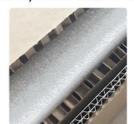

### **Product Packaging**

3CM Thickened Honeycomb Cardboard

High-Strength
Thickened Corner Protector

PP Cotton + Thickened Honeycomb Cardboard

High-Strength
Thickened Corner Protector