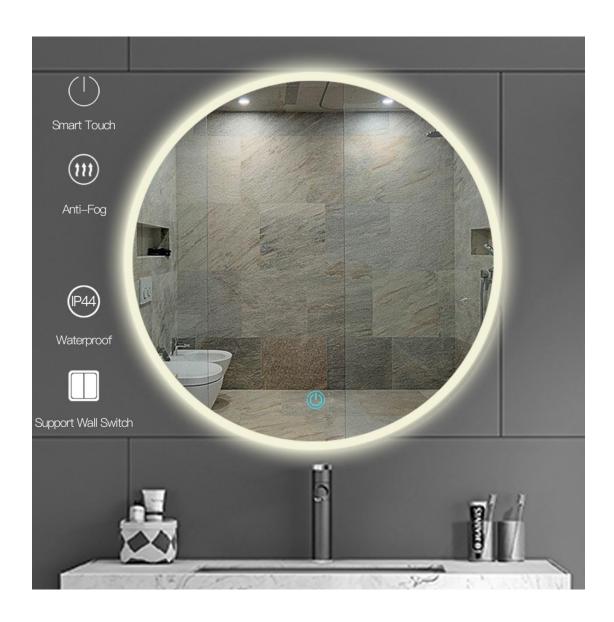

### Feature:

- ❖ Touch sensor with the function of On/Off
- 5mm environmental silver mirror, copper free and lead free
- Special anti-corrosion mirror treatment
- Fingerprint-free for mirror frosted area
- Rust resistant white powder coated alu base
- High brightness and homogeneous lighting
- ♦ High output SMD 2835 LEDs, Energy saving and long life of 30000 hours
- High Color Rendering Index (CRI>80), ideal for makeup application
- Built-in electronic LED driver CE / UL certificated
- IP44 waterproof
- Easy-hanging installation, and easy for maintenance
- CE RoHS certificated
- \* The size of Backlit Round LED Bathroom Mirror with Defogger can be custom-made

## Color Rendering

OURS
High Color Rendering

OTHERS
Ordinary Low Color Rendering

The Backlit Round LED Bathroom Mirror with Defogger can be customized as you NEED: Optional Functions:

- Dimming
- Anti-fogging
- Explosion proof
- Three Color Temperature Changing
- Digital Clock, Temperature Display
- Bluetooth speakers--Enjoying Music when Bathing