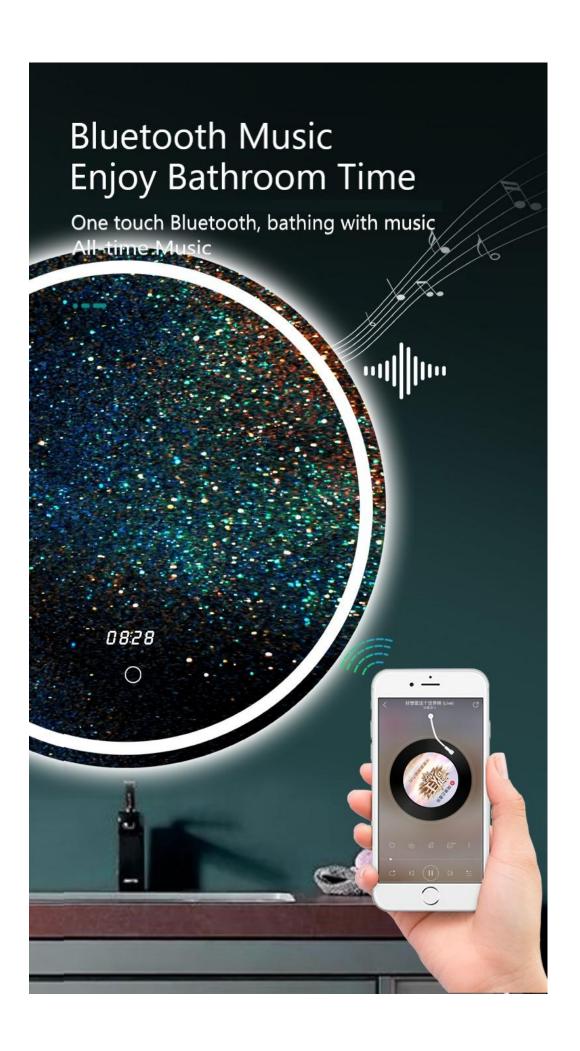

## Color Rendering

OURS
High Color Rendering

OTHERS
Ordinary Low Color Rendering

The Backlit Round LED Bathroom Mirror with Defogger can be customized as you NEED: Optional Functions:

- Dimming
- Anti-fogging
- Explosion proof
- Three Color Temperature Changing
- Digital Clock, Temperature Display
- Bluetooth speakers--Enjoying Music when Bathing